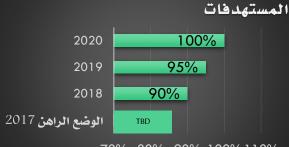

نسبت شموليت ربط جميع المعاملات

المالية للجهات الحكومية مع النظام

الالكتروني SAP

|                   | المستهدفات       |
|-------------------|------------------|
| 2020              | 100%             |
| 2019              | 97%              |
| 2018              | 94%              |
| الوضع الراهن 2017 | 90%              |
| Q                 | 0% 90% 100% 110% |