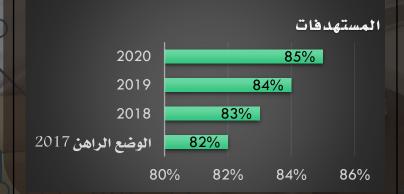

#### متوسط نسبت قيم الإنفاق الحكومي على القطاعات الرئيسيت المستهدفت للحكومة وفقاً للمخطط

|   |             | الحكومي على مستوى ا<br>عدد القطاعات الرئيسية |                                                   | طريقة احتساب<br>المؤشر:                                         |
|---|-------------|----------------------------------------------|---------------------------------------------------|-----------------------------------------------------------------|
|   | وحدة القياس | دوريۃ القياس                                 | مسؤولية القياس                                    | مسؤولية التحقيق                                                 |
| 1 | متوسط =     | نصف سنوي                                     | إدارة الموازنــــــــــــــــــــــــــــــــــــ | إدارة الحسابات<br>والماليـــــ<br>إدارة المشتريات<br>والتعاقدات |
|   |             | 110                                          |                                                   |                                                                 |
|   |             |                                              |                                                   | المستهدفات                                                      |
|   | 2020        |                                              | 84%                                               |                                                                 |
| P | 2019        |                                              | 86%                                               |                                                                 |
|   | 2018        |                                              |                                                   | 88%                                                             |
|   |             |                                              |                                                   |                                                                 |

76% 78% 80% 82% 84% 86% 88% 90%

| مخطط على مستوى<br>، الرئيسيـټ | الحكومي المحقق إلى ال<br>رئيسيـــــــــــــــــــــــــــــــــــ | إجمالي نسب الانفاق<br>القطاعات ال                 | طريقة احتساب<br>المؤشر:                                        |
|-------------------------------|-------------------------------------------------------------------|---------------------------------------------------|----------------------------------------------------------------|
| وحدة القياس                   | دوريۃ القياس                                                      | مسؤوليت القياس                                    | مسؤولية التحقيق                                                |
| متوسط                         | نصف سنوي                                                          | إدارة الموازنــــــــــــــــــــــــــــــــــــ | إدارة الحسابات<br>والماليــــ<br>إدارة المشتريات<br>والتعاقدات |
|                               |                                                                   |                                                   | 4                                                              |