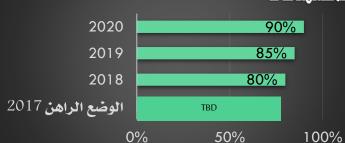

#### نسبة تفعيل الطلبات المقدمة لحلول تكنولوجية لتطوير الخدمات والعمليات

| كنولوجيـــــــــــــــــــــــــــــــــــ | طريقة احتساب<br>المؤشر:                  |                         |                 |
|--------------------------------------------|------------------------------------------|-------------------------|-----------------|
| وحدة القياس                                | دوريــــــــــــــــــــــــــــــــــــ | مسؤوليت القياس          | مسؤولية التحقيق |
| نسبت                                       | سنوي                                     | مكتب التطوير<br>المؤسسي | جميع الإدارات   |
|                                            | No.                                      | 1                       |                 |
|                                            |                                          |                         | المستهدفات      |
| 2020                                       |                                          |                         | 70%             |
| 2019                                       | 9                                        | 6.                      | 5%              |
| 2018                                       | 3                                        | 60%                     |                 |
| لوضع الراهن 2017                           | 1                                        | TBD                     |                 |
|                                            | 0% 20%                                   | 40% 6                   | 80%             |