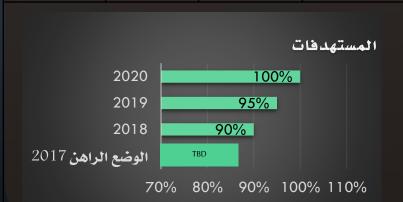

#### نسبة الالتزام بتنفيذ المشاريع التنموية المنفذة الداعمة للأداء المالي في الوقت المناسب

| لمحدد/ إجمالي      | طريقة<br>احتساب<br>المؤشر: |                        |                        |
|--------------------|----------------------------|------------------------|------------------------|
| وحدة القياس        | دورية القياس               | مسؤوليـــــ<br>القياس  | مسؤوليـــــ<br>التحقيق |
| نسبټ               | ربع سنوي                   | مكتب إدارة<br>المشاريع | مكتب إدارة<br>المشاريع |
|                    | 2020                       |                        | المستهدفات<br>99%      |
|                    | 2019                       | 97°                    |                        |
| لراه <i>ن</i> 2017 | 90 الوضع ال                | 0%                     |                        |
|                    | 85%                        | 90% 959                | % 100%                 |