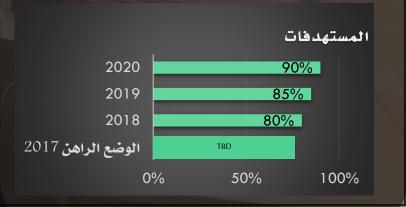

عدد

|                   |      | دفات | المستها |
|-------------------|------|------|---------|
| 2020              |      | 90%  |         |
| 2019              | 7    | 0%   |         |
| 2018              | 50%  |      |         |
| الوضع الراهن 2017 | TBD  |      |         |
| 0'                | % 50 | 0%   | 100%    |