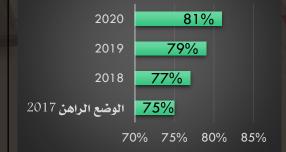

#### نسبت شموليت القياس لأداء جميع العمليات على مستوى نسبت الاستجابة في تقديم الخدمات في الوقت المحدد عدد الخدمات المقدمة في الوقت المحدد/ طريقت احتساب عدد العمليات المدرجة في تقارير قياس الأداء طريقت احتساب المؤشر: المؤشره التشغيلية / إجمالي عدد العمليات × 100 إجمالي عدد الخدمات المقدمة × 100 دوريت دوريت مسؤوليت وحدة وحدة مسؤولية التحقيق مسؤوليت القياس مسؤوليت التحقيق القياس القياس القياس القياس القياس مكتب التطوير مكتب التطوير فريق إدارة جميع الإدارات نسبت ربع سنوي نسبتا ربع سنوي وتحسين العمليات المؤسسي المؤسسي المستهدفات المستهدفات 2020 100% 2020 81% 2019 97% 2019 79% 2018 94% 2018 77% 75% الوضع الراهن 2017 90% الوضع الراهن 2017