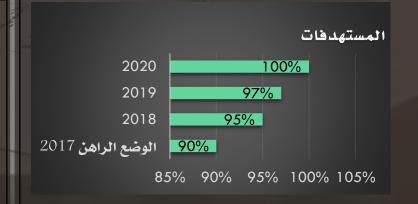

#### نسبة الالتزام بتنفيذ المشاريع التنموية المنفذة الداعمة للأداء المالي في الوقت المناسب

| لمحدد/ إجمالي      | طريقة<br>احتساب<br>المؤشر: |                        |                        |
|--------------------|----------------------------|------------------------|------------------------|
| وحدة القياس        | دورية القياس               | مسؤوليـــــ<br>القياس  | مسؤوليـــــ<br>التحقيق |
| نسبټ               | ربع سنوي                   | مكتب إدارة<br>المشاريع | مكتب إدارة<br>المشاريع |
|                    | 2020                       |                        | المستهدفات<br>99%      |
|                    | 2019                       | 97°                    |                        |
| لراه <i>ن</i> 2017 | 90 الوضع ال                | 0%                     |                        |
|                    | 85%                        | 90% 959                | % 100%                 |