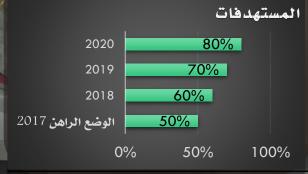

| راسات الماليـــــ<br>سيات × 100 | طريقت<br>احتساب<br>المؤشر:               |                               |                                            |
|---------------------------------|------------------------------------------|-------------------------------|--------------------------------------------|
| وحدة القياس                     | دوريــــــــــــــــــــــــــــــــــــ | مسؤوليـــــ<br>القيا <i>س</i> | مسؤوليــــــــــــــــــــــــــــــــــــ |
| نسبټ                            | سنوي                                     | مكتب إدارة<br>المشاريع        | جميع الإدارات                              |
|                                 |                                          |                               | المستهدفات                                 |
|                                 | 2020                                     |                               | 75%                                        |
|                                 | 2019                                     |                               | 72%                                        |
|                                 | 2018                                     |                               | 70%                                        |
| الراهن 2017                     | الوضع ا                                  | TBD                           |                                            |
|                                 | 0%                                       | 20% 40% 6                     | 80% 80%                                    |