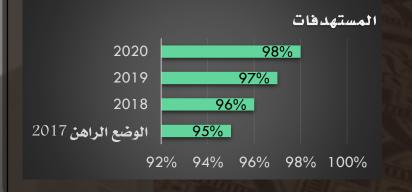

نسبت شموليت ربط جميع المعاملات

المالية للجهات الحكومية مع النظام

الالكتروني SAP

|                   | المستهدفات       |
|-------------------|------------------|
| 2020              | 100%             |
| 2019              | 97%              |
| 2018              | 94%              |
| الوضع الراهن 2017 | 90%              |
| Q                 | 0% 90% 100% 110% |