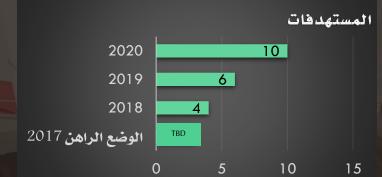

2020

2019

2018

الوضع الراهن 2017

المستهدفات

15

10

متوسط عدد الزائرين للمنصة الالكترونية سنويأ