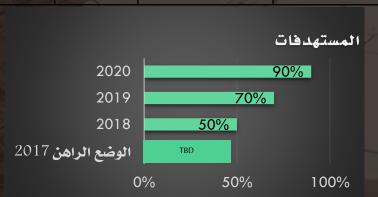

#### نسبة تفعيل الطلبات المقدمة لحلول تكنولوجية لتطوير الخدمات والعمليات

| كنولوجيـــــــــــــــــــــــــــــــــــ | طريقة احتساب<br>المؤشر:                  |                         |                 |
|--------------------------------------------|------------------------------------------|-------------------------|-----------------|
| وحدة القياس                                | دوريــــــــــــــــــــــــــــــــــــ | مسؤوليت القياس          | مسؤولية التحقيق |
| نسبت                                       | سنوي                                     | مكتب التطوير<br>المؤسسي | جميع الإدارات   |
|                                            | No.                                      | 1                       |                 |
|                                            |                                          |                         | المستهدفات      |
| 2020                                       |                                          |                         | 70%             |
| 2019                                       | 9                                        | 6.                      | 5%              |
| 2018                                       | 3                                        | 60%                     |                 |
| لوضع الراهن 2017                           | 1                                        | TBD                     |                 |
|                                            | 0% 20%                                   | 40% 6                   | 80%             |