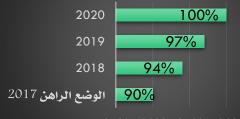

نسبت شموليت ربط جميع المعاملات

المالية للجهات الحكومية مع النظام

الالكتروني SAP

|                   | المستهدفات       |
|-------------------|------------------|
| 2020              | 100%             |
| 2019              | 97%              |
| 2018              | 94%              |
| الوضع الراهن 2017 | 90%              |
| Q                 | 0% 90% 100% 110% |