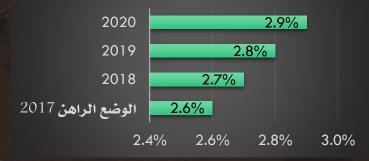

#### معدل الدوران الوظيفي عدد الأنشطة المنفذة لتحفيز العنصر النسائي نسبت التوطين المواطنات في الدائرة عدد الموظفين تاركي الخدمة / إجمالي عدد طريقة احتساب عدد الأنشطة المنفذة لتحفيز العنصر النسائي طريقة احتساب طريقة احتساب عدد المواطنين / إجمالي عدد الموظفين ×100 الموظفين × 100 المؤشره المواطنات في الدائرة المؤشره المؤشر: دوريت وحدة مسؤوليت وحدة دوريت مسؤوليت القياس مسؤولية التحقيق وحدة دوريت مسؤوليت القياس القياس القياس مسؤوليت القياس مسؤولية التحقيق القياس القياس القياس التحقيق القياس إدارة الخدمات ادارة الخدمات إدارة الخدمات إدارة الخدمات إدارة الخدمات سنوي إدارة الخدمات المساندة معدل نسبت سنوي عدد سنوي المساندة المساندة المساندة المساندة المساندة المستهدفات المستهدفات المستهدفات 2020 4.1% 2020 2020 50% 2019 4.3% 2019 5 2019 48% 2018 4.5% 2018 2018 46% الوضع الراهن 2017 5.0% الوضع الراهن 2017 الوضع الراهن 2017 45.13% 0.0% 2.0% 4.0% 6.0% 6 8 42% 44% 46% 48% 50% 52%