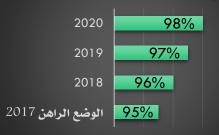

نسبت شموليت ربط جميع المعاملات

المالية للجهات الحكومية مع النظام

الالكتروني SAP

|                   | المستهدفات       |
|-------------------|------------------|
| 2020              | 100%             |
| 2019              | 97%              |
| 2018              | 94%              |
| الوضع الراهن 2017 | 90%              |
| Q                 | 0% 90% 100% 110% |