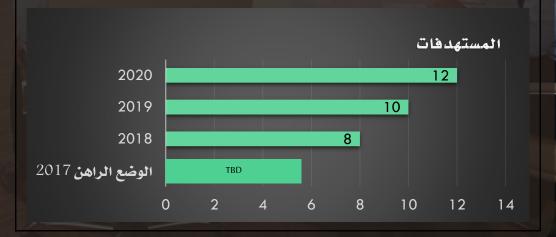

|             | عدد الممارسات الجيدة المنفذة / إجمالي<br>عدد الممارسات المخططـــــــــــــــــــــــــــــــــــ |                            |                        |  |  |
|-------------|--------------------------------------------------------------------------------------------------|----------------------------|------------------------|--|--|
| وحدة القياس | دوريت القياس                                                                                     | مسؤوليـــــ<br>القياس      | مسؤوليـــــ<br>التحقيق |  |  |
| نسبټ        | نصف سنوي                                                                                         | مكتب<br>التطوير<br>المؤسسي | جميع<br>الإدارات       |  |  |
|             |                                                                                                  |                            | المستهدفات             |  |  |
|             | 2020                                                                                             | 95%                        |                        |  |  |
|             | 2019                                                                                             | 92%                        |                        |  |  |
|             | 2018                                                                                             | 90%                        |                        |  |  |
| لراهن 2017  | الوضع ا                                                                                          |                            |                        |  |  |
|             | 80% 8                                                                                            | 5% 90% 9                   | 5% 100%                |  |  |