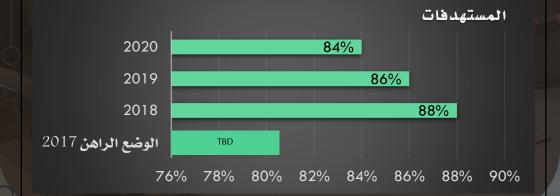

#### مؤشرات الأداء الاستراتيجية والمستهدفات

الوضع الراهن 2017

#### متوسط نسبت قيم الإنفاق الحكومي على القطاعات الرئيسيت المستهدفت للحكومة وفقاً للمخطط

|   |             | الحكومي على مستوى ا<br>عدد القطاعات الرئيسية |                                                   | طريقة احتساب<br>المؤشر:                                         |
|---|-------------|----------------------------------------------|---------------------------------------------------|-----------------------------------------------------------------|
|   | وحدة القياس | دوريۃ القياس                                 | مسؤولية القياس                                    | مسؤولية التحقيق                                                 |
| 1 | متوسط =     | نصف سنوي                                     | إدارة الموازنــــــــــــــــــــــــــــــــــــ | إدارة الحسابات<br>والماليـــــ<br>إدارة المشتريات<br>والتعاقدات |
|   |             | 110                                          |                                                   |                                                                 |
|   |             |                                              |                                                   | المستهدفات                                                      |
|   | 2020        |                                              | 84%                                               |                                                                 |
| P | 2019        |                                              | 86%                                               |                                                                 |
|   | 2018        |                                              |                                                   | 88%                                                             |
|   |             |                                              |                                                   |                                                                 |

76% 78% 80% 82% 84% 86% 88% 90%

| مخطط على مستوى<br>، الرئيسيـټ | الحكومي المحقق إلى ال<br>رئيسيـــــــــــــــــــــــــــــــــــ | إجمالي نسب الانفاق<br>القطاعات ال                 | طريقة احتساب<br>المؤشر:                                        |
|-------------------------------|-------------------------------------------------------------------|---------------------------------------------------|----------------------------------------------------------------|
| وحدة القياس                   | دوريۃ القياس                                                      | مسؤوليت القياس                                    | مسؤولية التحقيق                                                |
| متوسط                         | نصف سنوي                                                          | إدارة الموازنــــــــــــــــــــــــــــــــــــ | إدارة الحسابات<br>والماليــــ<br>إدارة المشتريات<br>والتعاقدات |
|                               |                                                                   |                                                   | 4                                                              |