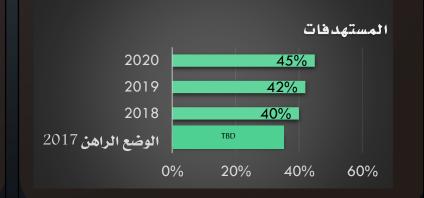

| راسات الماليـــــ<br>سيات × 100 | طريقت<br>احتساب<br>المؤشر:               |                               |                                            |
|---------------------------------|------------------------------------------|-------------------------------|--------------------------------------------|
| وحدة القياس                     | دوريــــــــــــــــــــــــــــــــــــ | مسؤوليـــــ<br>القيا <i>س</i> | مسؤوليــــــــــــــــــــــــــــــــــــ |
| نسبټ                            | سنوي                                     | مكتب إدارة<br>المشاريع        | جميع الإدارات                              |
|                                 |                                          |                               | المستهدفات                                 |
|                                 | 2020                                     |                               | 75%                                        |
|                                 | 2019                                     |                               | 72%                                        |
|                                 | 2018                                     |                               | 70%                                        |
| الراهن 2017                     | الوضع ا                                  | TBD                           |                                            |
|                                 | 0%                                       | 20% 40% 6                     | 80% 80%                                    |