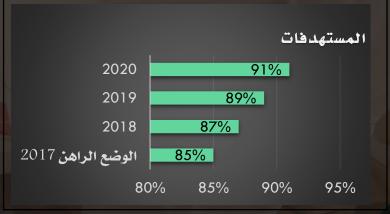

#### نسبة الالتزام بتنفيذ المشاريع التنموية المنفذة الداعمة للأداء المالي في الوقت المناسب

| لمحدد/ إجمالي      | طريقة<br>احتساب<br>المؤشر: |                        |                        |
|--------------------|----------------------------|------------------------|------------------------|
| وحدة القياس        | دورية القياس               | مسؤوليـــــ<br>القياس  | مسؤوليـــــ<br>التحقيق |
| نسبټ               | ربع سنوي                   | مكتب إدارة<br>المشاريع | مكتب إدارة<br>المشاريع |
|                    | 2020                       |                        | المستهدفات<br>99%      |
|                    | 2019                       | 97°                    |                        |
| لراه <i>ن</i> 2017 | 90 الوضع ال                | 0%                     |                        |
|                    | 85%                        | 90% 959                | % 100%                 |