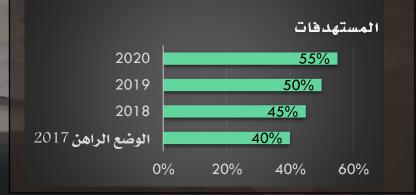

#### نسبة الالتزام بتنفيذ المشاريع التنموية المنفذة الداعمة للأداء المالي في الوقت المناسب

| لمحدد/ إجمالي      | طريقة<br>احتساب<br>المؤشر: |                        |                        |
|--------------------|----------------------------|------------------------|------------------------|
| وحدة القياس        | دورية القياس               | مسؤوليـــــ<br>القياس  | مسؤوليـــــ<br>التحقيق |
| نسبټ               | ربع سنوي                   | مكتب إدارة<br>المشاريع | مكتب إدارة<br>المشاريع |
|                    | 2020                       |                        | المستهدفات<br>99%      |
|                    | 2019                       | 97°                    |                        |
| لراه <i>ن</i> 2017 | 90 الوضع ال                | 0%                     |                        |
|                    | 85%                        | 90% 959                | % 100%                 |