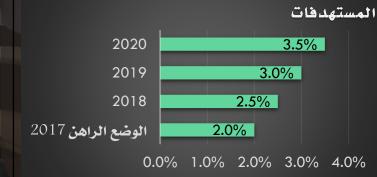

#### نسبة تفعيل الطلبات المقدمة لحلول تكنولوجية لتطوير الخدمات والعمليات

| كنولوجيـــــــــــــــــــــــــــــــــــ | طريقة احتساب<br>المؤشر:                  |                         |                 |
|--------------------------------------------|------------------------------------------|-------------------------|-----------------|
| وحدة القياس                                | دوريــــــــــــــــــــــــــــــــــــ | مسؤوليت القياس          | مسؤولية التحقيق |
| نسبت                                       | سنوي                                     | مكتب التطوير<br>المؤسسي | جميع الإدارات   |
|                                            | No.                                      | 1                       |                 |
|                                            |                                          |                         | المستهدفات      |
| 2020                                       |                                          |                         | 70%             |
| 2019                                       | 9                                        | 6.                      | 5%              |
| 2018                                       | 3                                        | 60%                     |                 |
| لوضع الراهن 2017                           | 1                                        | TBD                     |                 |
|                                            | 0% 20%                                   | 40% 6                   | 80%             |