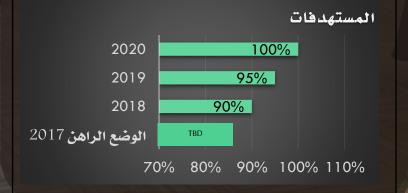

#### نسبة الالتزام بتنفيذ المشاريع التنموية المنفذة الداعمة للأداء المالي في الوقت المناسب

| لمحدد/ إجمالي      | طريقة<br>احتساب<br>المؤشر: |                        |                        |
|--------------------|----------------------------|------------------------|------------------------|
| وحدة القياس        | دورية القياس               | مسؤوليـــــ<br>القياس  | مسؤوليـــــ<br>التحقيق |
| نسبټ               | ربع سنوي                   | مكتب إدارة<br>المشاريع | مكتب إدارة<br>المشاريع |
|                    | 2020                       |                        | المستهدفات<br>99%      |
|                    | 2019                       | 97°                    |                        |
| لراه <i>ن</i> 2017 | 90 الوضع ال                | 0%                     |                        |
|                    | 85%                        | 90% 959                | % 100%                 |