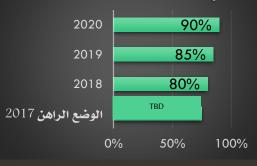

| راسات الماليـــــ<br>سيات × 100 | طريقت<br>احتساب<br>المؤشر:               |                               |                                            |
|---------------------------------|------------------------------------------|-------------------------------|--------------------------------------------|
| وحدة القياس                     | دوريــــــــــــــــــــــــــــــــــــ | مسؤوليـــــ<br>القيا <i>س</i> | مسؤوليــــــــــــــــــــــــــــــــــــ |
| نسبټ                            | سنوي                                     | مكتب إدارة<br>المشاريع        | جميع الإدارات                              |
|                                 |                                          |                               | المستهدفات                                 |
|                                 | 2020                                     |                               | 75%                                        |
|                                 | 2019                                     |                               | 72%                                        |
|                                 | 2018                                     |                               | 70%                                        |
| الراهن 2017                     | الوضع ا                                  | TBD                           |                                            |
|                                 | 0%                                       | 20% 40% 6                     | 80% 80%                                    |