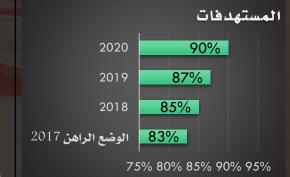

|             | عدد الممارسات الجيدة المنفذة / إجمالي<br>عدد الممارسات المخططـــــــــــــــــــــــــــــــــــ |                            |                        |  |  |
|-------------|--------------------------------------------------------------------------------------------------|----------------------------|------------------------|--|--|
| وحدة القياس | دوريت القياس                                                                                     | مسؤوليـــــ<br>القياس      | مسؤوليـــــ<br>التحقيق |  |  |
| نسبټ        | نصف سنوي                                                                                         | مكتب<br>التطوير<br>المؤسسي | جميع<br>الإدارات       |  |  |
|             |                                                                                                  |                            | المستهدفات             |  |  |
|             | 2020                                                                                             | 95%                        |                        |  |  |
|             | 2019                                                                                             | 92%                        |                        |  |  |
|             | 2018                                                                                             | 90%                        |                        |  |  |
| لراهن 2017  | الوضع ا                                                                                          |                            |                        |  |  |
|             | 80% 8                                                                                            | 5% 90% 9                   | 5% 100%                |  |  |