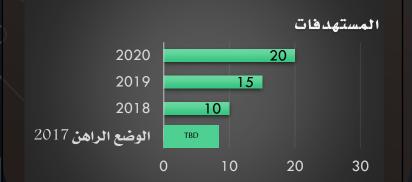

2020

2019

2018

الوضع الراهن 2017

المستهدفات

15

10

متوسط عدد الزائرين للمنصة الالكترونية سنويأ