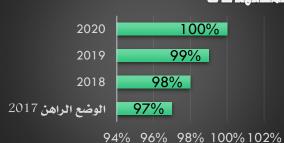

#### نسبت رضا الموردين

| تبيانات رضا | متوسط نتائج الاستجابات لاستبيانات رضا<br>الموردين |                                  |                                  |  |  |
|-------------|---------------------------------------------------|----------------------------------|----------------------------------|--|--|
| وحدة القياس | دوريــــ القياس                                   | مسؤوليــــــ<br>القياس           | مسؤوليـــــ<br>الت <i>حقي</i> ق  |  |  |
| نسبۃ        | سنوي                                              | إدارة<br>المشتريات<br>والتعاقدات | إدارة<br>المشتريات<br>والتعاقدات |  |  |
|             |                                                   |                                  | المستهدفات                       |  |  |
|             | 2020                                              | 99                               | %                                |  |  |
|             | 2019                                              | 98%                              |                                  |  |  |
|             | 2018                                              | 97%                              |                                  |  |  |
| راهن 2017   | 90 الوضع ال                                       | 5%                               |                                  |  |  |
|             | 94%                                               | 96% 98%                          | % 100%                           |  |  |