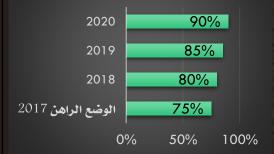

|             | عدد الممارسات الجيدة المنفذة / إجمالي<br>عدد الممارسات المخططـــــــــــــــــــــــــــــــــــ |                            |                        |  |  |
|-------------|--------------------------------------------------------------------------------------------------|----------------------------|------------------------|--|--|
| وحدة القياس | دوريت القياس                                                                                     | مسؤوليـــــ<br>القياس      | مسؤوليـــــ<br>التحقيق |  |  |
| نسبټ        | نصف سنوي                                                                                         | مكتب<br>التطوير<br>المؤسسي | جميع<br>الإدارات       |  |  |
|             |                                                                                                  |                            | المستهدفات             |  |  |
|             | 2020                                                                                             | 95%                        |                        |  |  |
|             | 2019                                                                                             | 92%                        |                        |  |  |
|             | 2018                                                                                             | 90%                        |                        |  |  |
| لراهن 2017  | الوضع ا                                                                                          |                            |                        |  |  |
|             | 80% 8                                                                                            | 5% 90% 9                   | 5% 100%                |  |  |