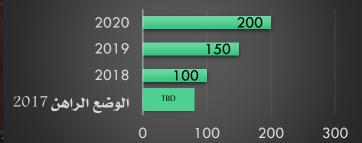

| راسات الماليـــــ<br>سيات × 100 | طريقت<br>احتساب<br>المؤشر:               |                               |                                            |
|---------------------------------|------------------------------------------|-------------------------------|--------------------------------------------|
| وحدة القياس                     | دوريــــــــــــــــــــــــــــــــــــ | مسؤوليـــــ<br>القيا <i>س</i> | مسؤوليــــــــــــــــــــــــــــــــــــ |
| نسبټ                            | سنوي                                     | مكتب إدارة<br>المشاريع        | جميع الإدارات                              |
|                                 |                                          |                               | المستهدفات                                 |
|                                 | 2020                                     |                               | 75%                                        |
|                                 | 2019                                     |                               | 72%                                        |
|                                 | 2018                                     |                               | 70%                                        |
| الراهن 2017                     | الوضع ا                                  | TBD                           |                                            |
|                                 | 0%                                       | 20% 40% 6                     | 80% 80%                                    |