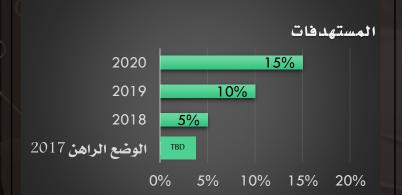

#### مؤشرات الأداء الاستراتيجية والمستهدفات

نسبة الزيادة في عدد مصادر الدخل

مسؤوليت

القياس

إدارة الموازنين

والتقارير

10%

5%

15%

10% 15% 20%

طريقة احتساب

المؤشره

مسؤوليت

التحقيق

إدارة الموازنين

والتقارير

المستهدفات

(عدد مصادر الدخل في السنة الحالية - عدد

مصادر الدخل للسنة السابقة) /عدد مصادر الدخل في السنة السابقة × 100

دوريت القياس

سنوي

2020

2019

2018

الوضع الراهن 2017

وحدة القياس

نسبت