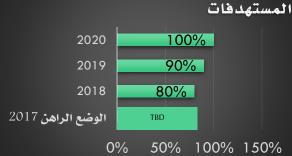

#### نسبة تفعيل الطلبات المقدمة لحلول تكنولوجية لتطوير الخدمات والعمليات

| كنولوجيـــــــــــــــــــــــــــــــــــ | طريقة احتساب<br>المؤشر:                  |                         |                 |
|--------------------------------------------|------------------------------------------|-------------------------|-----------------|
| وحدة القياس                                | دوريــــــــــــــــــــــــــــــــــــ | مسؤوليت القياس          | مسؤولية التحقيق |
| نسبت                                       | سنوي                                     | مكتب التطوير<br>المؤسسي | جميع الإدارات   |
|                                            | No.                                      | 1                       |                 |
|                                            |                                          |                         | المستهدفات      |
| 2020                                       |                                          |                         | 70%             |
| 2019                                       | 9                                        | 6.                      | 5%              |
| 2018                                       | 3                                        | 60%                     |                 |
| لوضع الراهن 2017                           | 1                                        | TBD                     |                 |
|                                            | 0% 20%                                   | 40% 6                   | 80%             |